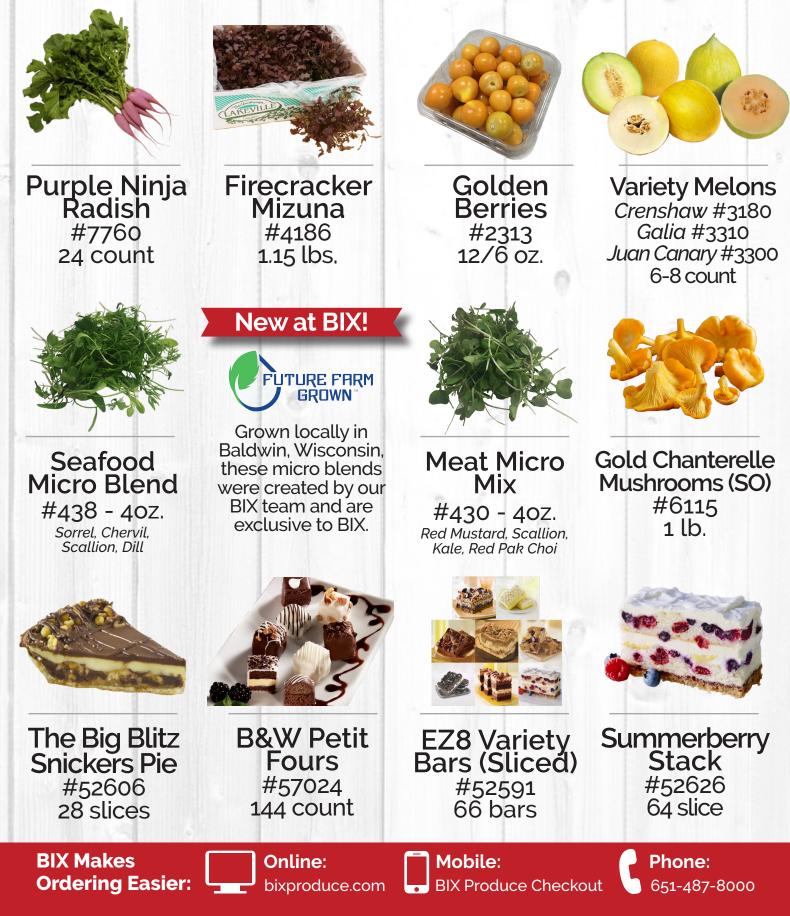

# **Costa Farm Local Picks**

Green Chard Item #4900 12 count

**Bunched Kale** 

Item #5330

24 count

**Torn Kale** 

Item #12519

4/2.5 lbs.

5 lbs.

Rainbow Chard Item #4910 12 count

Zucchini Item #8350 24 lbs.