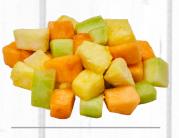

### **BIX Summer Fresh Cuts**

Fruit Chunk Mix w/ Grapes #12210 - 5 lbs. Grapes, honeydew, cantaloupe, pineapple

Watermelon Chunk 1" #12340 5 lbs.

Fruit Chunk 1" Pineapple #12300 Honeydew #12150 Cantaloupe #12090 5 lbs.