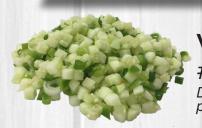

### **Veg Mix Gazpacho** #18395 - 5 lbs.

Diced cucumbers, green peppers, green onions

1/4 c Fresh Parsley (#9290)2 Fresh Anaheim Pepper (#6613)1 t White Sugar (#64400)Salt/Pepper to Taste

Blend all ingredients until well combined but slightly chunky. Chill for 2+ hours before serving.