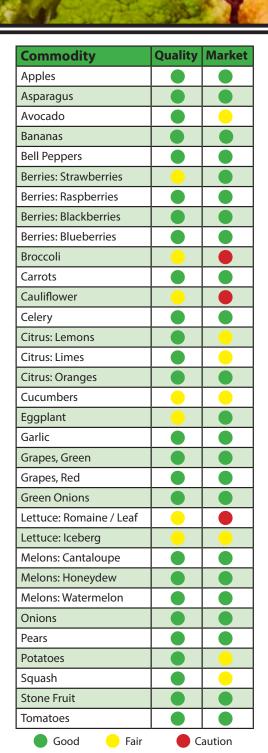

### **Cantaloupe/Honeydew:**

Supplies from Guatemala and Honduras are good. Pricing remains favorable and overall quality has been excellent. Growing regions are experiencing ideal growing conditions and supplies look good for the near future.

#### **Oranges:**

California shippers are picking with good volumes and quality overall is great.

#### **Broccoli:**

Supplies are very light and the demand is down due to the higher prices. We will still see gaps in the supply as we transition over the next month. Broccoli floret supplies remain tight as well and we are struggling to source all the product we need. Quality has been fair.

#### Cauliflower:

Supplies are very light. Quality is fair, with some yellowing and bruising. We should see a little price relief, but the supplies are still not plentiful.

#### Romaine:

Demand is exceeding the supplies and quality will be fair at best. Head size and case weights will be smaller and lighter, and this can be expected to continue through March and into April. The weather in Yuma is extremely hot this week, which could diminish quality even more. Romaine Fillets are also extremely short in supply for all of the same reasons.

#### Limes:

Sourcing from Mexico, production has been delayed with recent rains in the growing region. Supplies this time of year are typically associated with higher prices and volatility. However, quality overall has been good.